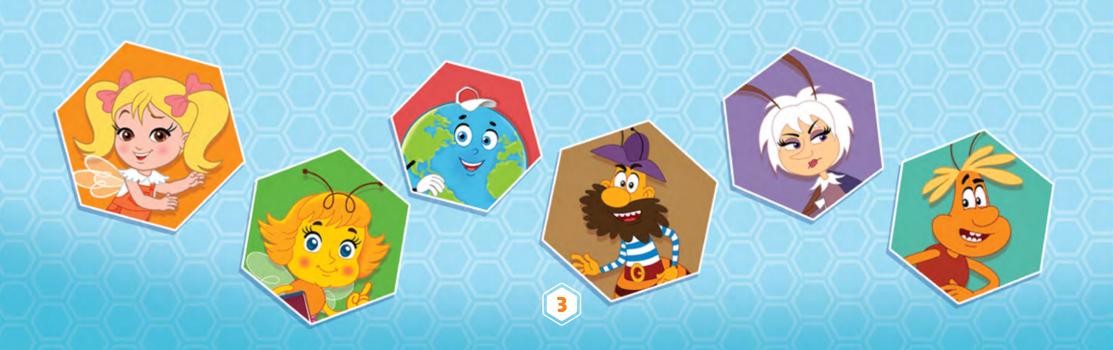

## BEEOGRAPHY CHARACTERS AND PLOT

BEEOGRAPHY main characters, Buzzie the Bee and the girl named Renata, travel around the globe on a Beeplane in search of a magic artifact, the wonderful Kindroid Understandor that was hidden by friendly alien bees in the house of a storyteller long, long ago.

Thanks to magic, Renata became as small as a bee. Renata and Buzzie spend time on this fairytale journey in the company of their inquisitive friend, the Globe, who helps them a lot.

If it was not for the evil characters: the Bee Moth, the faithful servant of the Big Villain, Barmie, an ex-pirate and "a baddie", and the silly and awkward Dronie, a greedy eater, the journey would not have been so interesting and exciting.

## THE GLOBE

journey!

optimistic! Such a friend is fun on a

## **BARMIE AND DRONIE**

Two fellow-baddies are "toxic" mischief-makers. They do not want Renata and Buzzie to be the first to find the crystal. Dronie is lazy, Barmie is rude. All this comes from a lack of good manners and the bad influence of the Bee Moth.

## BEE MOTH

The Moth is just a gray butterfly who is convinced that if she made all the bees die, she would lay her hands on all the honey in the world and would become the queen of all beehives around the globe. She is very malicious and sneaky!