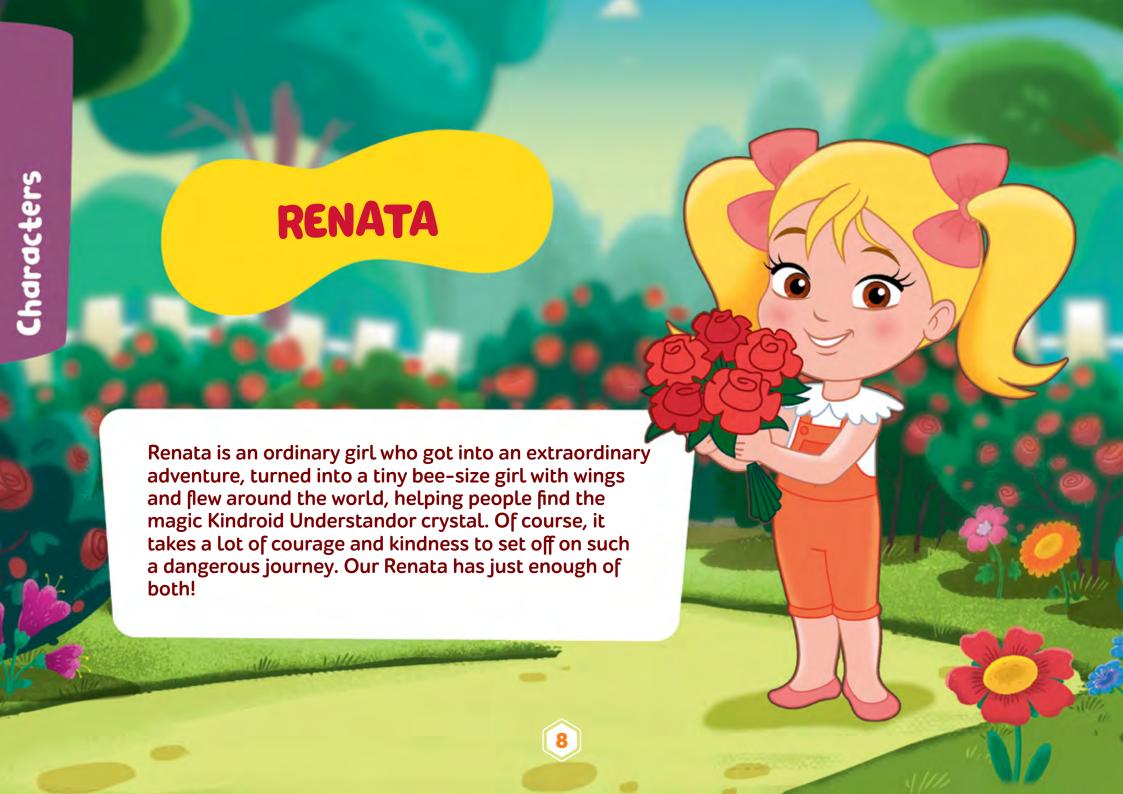

## BEEOGRAPHY CHARACTERS AND PLOT

BEEOGRAPHY main characters, Buzzie the Bee and the girl named Renata, travel around the globe on a Beeplane in search of a magic artifact, the wonderful Kindroid Understandor that was hidden by friendly alien bees in the house of a storyteller long, long ago.

Thanks to magic, Renata became as small as a bee. Renata and Buzzie spend time on this fairytale journey in the company of their inquisitive friend, the Globe, who helps them a lot.

If it was not for the evil characters: the Bee Moth, the faithful servant of the Big Villain, Barmie, an ex-pirate and "a baddie", and the silly and awkward Dronie, a greedy eater, the journey would not have been so interesting and exciting.