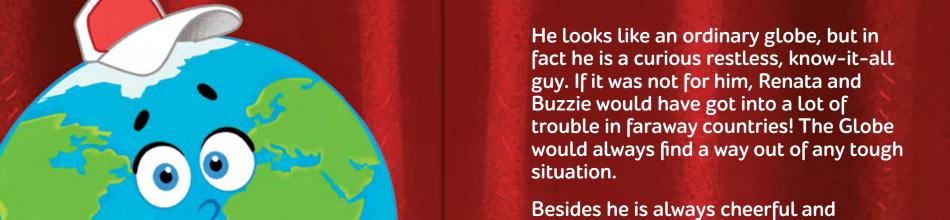

f nature.

## BEEOGRAPHY CHARACTERS AND PLOT

BEEOGRAPHY main characters, Buzzie the Bee and the girl named Renata, travel around the globe on a Beeplane in search of a magic artifact, the wonderful Kindroid Understandor that was hidden by friendly alien bees in the house of a storyteller long, long ago.

Thanks to magic, Renata became as small as a bee. Renata and Buzzie spend time on this fairytale journey in the company of their inquisitive friend, the Globe, who helps them a lot.

If it was not for the evil characters: the Bee Moth, the faithful servant of the Big Villain, Barmie, an ex-pirate and "a baddie", and the silly and awkward Dronie, a greedy eater, the journey would not have been so interesting and exciting.





## THE GLOBE

journey!

optimistic! Such a friend is fun on a



## **BARMIE AND DRONIE**

Two fellow-baddies are "toxic" mischief-makers. They do not want Renata and Buzzie to be the first to find the crystal. Dronie is lazy, Barmie is rude. All this comes from a lack of good manners and the bad influence of the Bee Moth.



## BEE MOTH

The Moth is just a gray butterfly who is convinced that if she made all the bees die, she would lay her hands on all the honey in the world and would become the queen of all beehives around the globe. She is very malicious and sneaky!

The Big Villain sent her on a mission to stop Renata, Buzzie and the Globe from finding the magic crystal.

## **OUR AWARDS & ACHIEVEMENTS**

- 2015 a nominee of the 44th International Congress Apimondia in Daejeon, South Korea
- 2017 won an award in the nomination Best Animated Movie