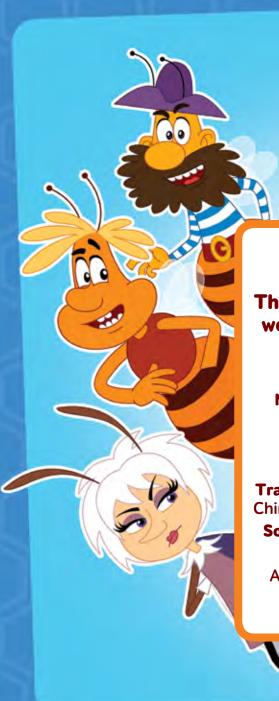

## **BARMIE AND DRONIE**

Two fellow-baddies are "toxic" mischief-makers. They do not want Renata and Buzzie to be the first to find the crystal. Dronie is lazy, Barmie is rude. All this comes from a lack of good manners and the bad influence of the Bee Moth.

## BEE MOTH

The Moth is just a gray butterfly who is convinced that if she made all the bees die, she would lay her hands on all the honey in the world and would become the queen of all beehives around the globe. She is very malicious and sneaky!

The Big Villain sent her on a mission to stop Renata, Buzzie and the Globe from finding the magic crystal.