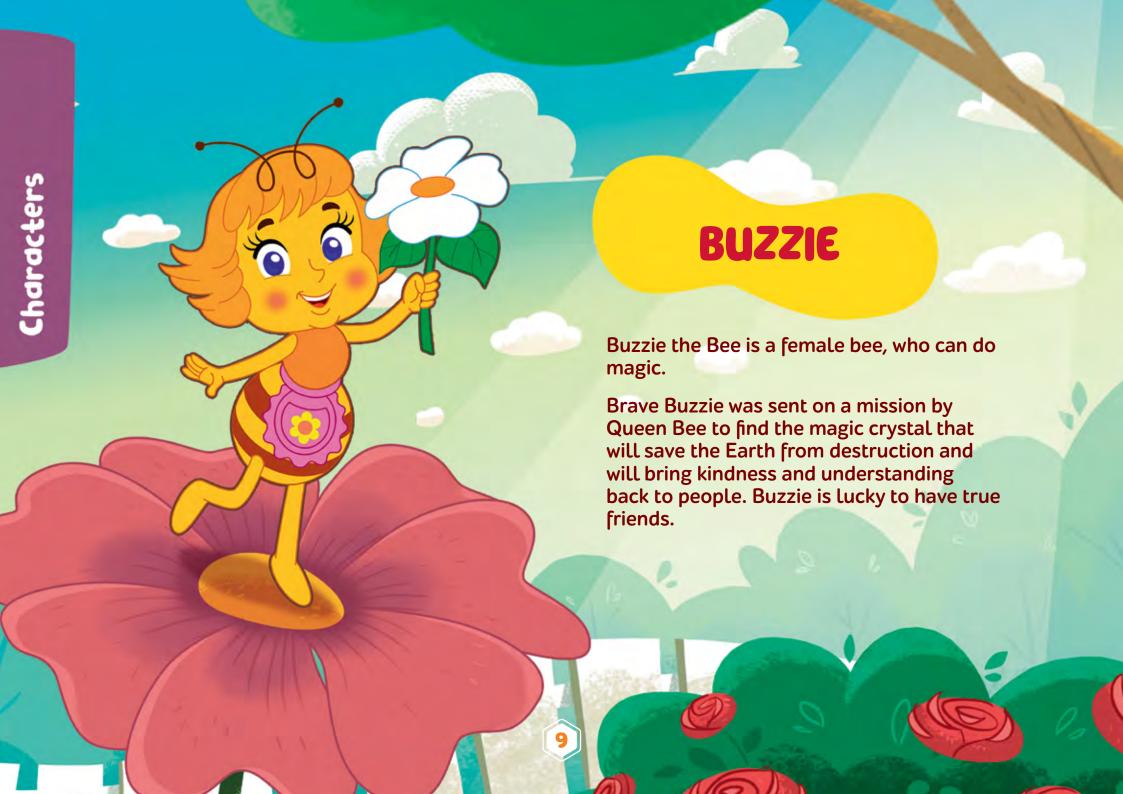

## BEEOGRAPHY CHARACTERS AND PLOT

BEEOGRAPHY main characters, Buzzie the Bee and the girl named Renata, travel around the globe on a Beeplane in search of a magic artifact, the wonderful Kindroid Understandor that was hidden by friendly alien bees in the house of a storyteller long, long ago.

The Big Villain sent her on a mission to stop Renata, Buzzie and the Globe from finding the magic crystal.