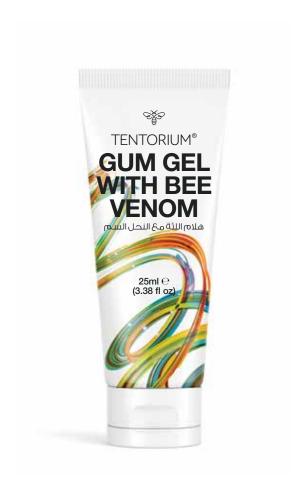

# Gel For Gums With Bee Venom

This new and unique gel for gum care with bee venom is a know-how of our Company. It has been created on the basis of scientific research. The product contains a combination of active ingredients that make your smile shine and prevent periodontal disease. Bee venom used in this gel improves microcirculation in the gums, relieves swelling, and restores affected mucosa. Propolis and herbal extracts promote healing of small wounds and injuries.

**Active ingredients:** bee venom, propolis extract; chamomile, calendula, common yarrow, sage herbal extracts; D-panthenol; chlorophyll-carotene pine needle paste.

**Directions for use:** Apply gel in a thin layer to the gums after brushing your teeth.

| <br>PRODUCT | SIZE | UNITS P/CASE | CASE DIMENSION (CM) |
|-------------|------|--------------|---------------------|
| GEL FOR GUM | 25ML | 70           | L32 X W30 X H13     |