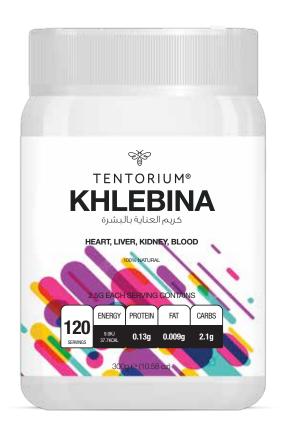

### Khlebina

The chewable based on bee bread and honey has antisclerotic effect, and restores function of the cardiovascular, digestive and endocrine systems. This is a purpose-specific and clinically approved nutrition product developed for athletes.

Ingredients: Beebread, honey, beeswax.

**Directions for use:** Take 4 chewables 3 times a day. To gain weight, take them 30 minutes before meals. To maintain weight, take them right after meals. Expert comment: The chewable is recommended as a natural component of a diet intended to regulate gut microflora and function of the liver, thyroid gland, kidneys, lungs, heart, and prostate gland, and their regeneration.

| PRODUCT  | SIZE | UNITS P/CASE | CASE DIMENSION (CM) |
|----------|------|--------------|---------------------|
| KHLEBINA | 300G | 32           | L36 X W30 X H22     |