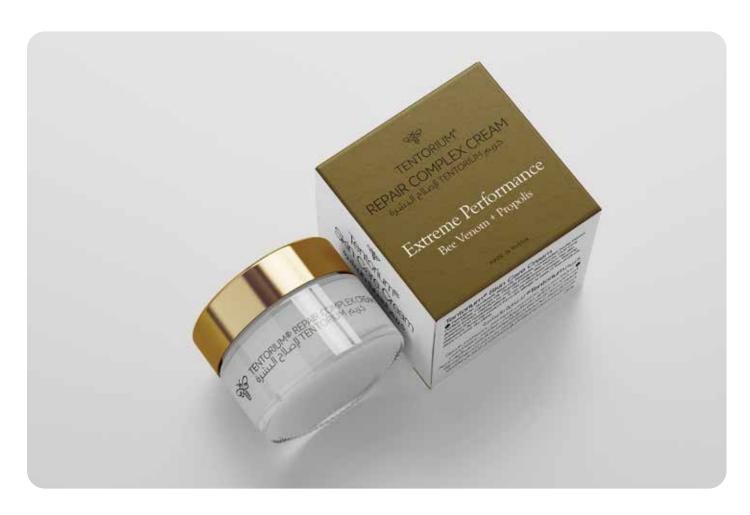

# Repair Complex Cream

A unique combination of bee venom, royal jelly peptide and exotic plant extracts gives a significant anti-aging effect. The effect produced by the components of the cream reduces pigmentation of mature skin, evens out its natural complexion, smoothens and whitens the skin without affecting hormonal mechanisms, especially during menopause. The cream promotes synthesis of collagen, increases skin firmness and elasticity, activates the processes of cell renewal and skin rejuvenation. Regular use of the product significantly reduces the depth of the nasolabial wrinkles, tightens facial contours, reduces the effect of saggy skin, and helps women maintain their natural beauty at any age. The product does not contain perfume agents, aggressive preservatives or parabens

Active ingredients: bee venom, royal jelly peptide, hyaluronic acid; Arjuna bark, Morinda citrifolia seed, white water lily, aloe extracts; sesame, macadamia, argan, wheat germ oils; panthenol

Directions for use: Apply cream along massage lines on dry and clean skin of the face. The product is recommended for everyday use.

| <br>PRODUCT    | SIZE | UNITS P/CASE | CASE DIMENSION (CM) |
|----------------|------|--------------|---------------------|
| REPAIR COMPLEX | 50ML | 45           | L39 X W24 X H18     |