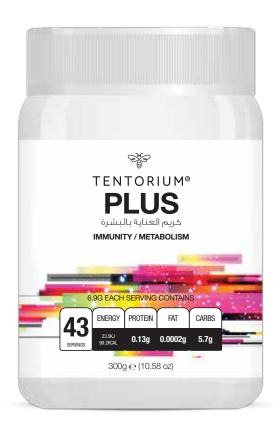

### Tentorium Plus

This is a basic chewable used as a supplement to the wholesome diet of the entire family. The basis of the chewable is top-quality bee pollen. Thanks to specific enzymes of pollen pellets – DNA-reducing nucleases – the chewable is beneficial to everyone: it contributes to children's physical growth, helps adults restore vital forces, and strengthens the immune system and increases resistance of the body to adverse environmental factors. Tentorium Plus chewable contains all basic vitamins, micronutrients, enzymes, nucleic acids and amino acids.

Ingredients: Pollen (pellets), propolis extract, beeswax.

**Directions for use:** Take 1 teaspoon of the chewable 2 times a day before noon 30 minutes before meals.

| PRODUCT        | SIZE | UNITS P/CASE | CASE DIMENSION (CM) |
|----------------|------|--------------|---------------------|
| TENTORIUM PLUS | 300G | 32           | L36 X W30 X H22     |