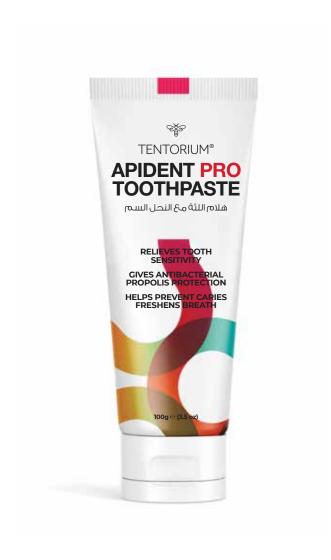

# Apident Pro Toothpaste

This toothpaste contains pollen and propolis extracts. It provides sufficient hygiene of the oral cavity, and efficiently removes dental surface plaque from tooth enamel preventing caries and making your breath fresh.

Active ingredients: Propolis extract, pollen (pellets).

**Directions for use:** Squeeze out some toothpaste onto a toothbrush and brush your teeth during three minutes massaging the gums. Rinse your mouth. Brush your teeth at least twice a day.

| <br>PRODUCT            | SIZE  | UNITS P/CASE | CASE DIMENSION (CM) |
|------------------------|-------|--------------|---------------------|
| APIDENT PRO TOOTHPASTE | 100ML | 70           | L39 X W24 X H18     |