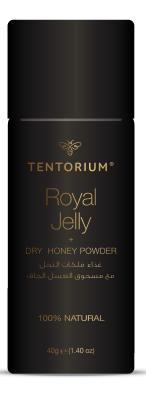

# Royal Jelly with Dry Honey Powder

One capsule of Royal jelly with dried honey contains the equivalent of 300 mg of native royal jelly.

The main focus of the healing qualities of royal jelly is the activation and acceleration of the processes of regeneration and rejuvenation of all cells in the body, as well as the normalization of metabolic processes and hormonal balance.

**Ingredients:** dry honey (fructose, glucose, natural honey), lyophilized royal jelly.

|  | PRODUCT                    | SIZE | UNITS P/CASE | CASE DIMENSION (CM) |
|--|----------------------------|------|--------------|---------------------|
|  | ROYAL JELLY WITH DRY HONEY | 40G  | 49           | L32 X W29 X H13     |