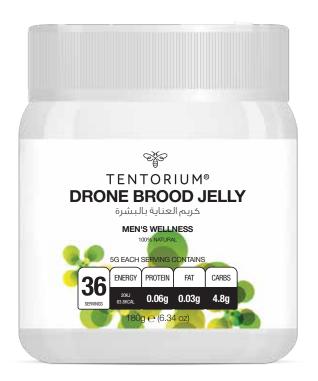

# Drone Brood Jelly

A natural product that TENTORIUM® has pioneered in use, is based on a unique ingredient - drone homogenate. A natural source of proteins helps increase physical activity, stimulate the production of sex hormones and harmonize sexual relationships. Drone brood jelly has a positive effect on libido and sexual vigor helps balance hormones in the human body.

Ingredients: Drone brood (homogenate).

**Directions for use:** Take 1 teaspoon of the chewable 2 times a day (in the morning and in the afternoon) 30 minutes before meals.

| PRODUCT           | SIZE | UNITS P/CASE | CASE DIMENSION (CM) |
|-------------------|------|--------------|---------------------|
| DRONE BROOD JELLY | 180G | 48           | L36 x W31 x H24     |