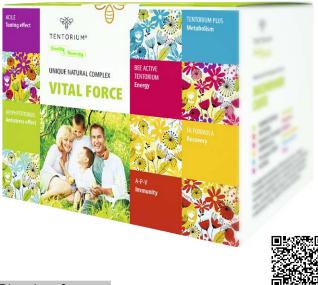

### VITAL FORCE SET

#### Ingredients:

**BeeActive Tentorium Dragée** (280 g) – cedar nuts, isomalt, honey, royal jelly, propolis extract, ascorbic acid (vitamin C), beeswax

**Ra Formula Dragée** (300 g) – bee moth and propolis extracts, pollen (pellets), honey, beeswax;

**Apiphytotonus Honey-Based Ingredients** (300 g) – honey, royal jelly, pollen (pellets);

**A-V-P Balm** (100 ml) – propolis, ionized purified water;

**Tentorium Plus Dragée** (300 g) – pollen (pellets), propolis extract, beeswax;

Acile Balm (100 ml) – mumio, Siberian ginseng extract.

#### Expert comment

Each product Vital Force Set contains has targeted action affecting specific conditions and processes taking place in the body. BeeActive Tentorium Dragée boosts energy; Ra Formula Dragée facilitates recovery; Apiphytotonus Honey Blend improves resistance to stress; A-P-V Balm strengthens the immune system; Tentorium Plus Dragée normalizes metabolic processes; and Acile Balm increases vital tonus.