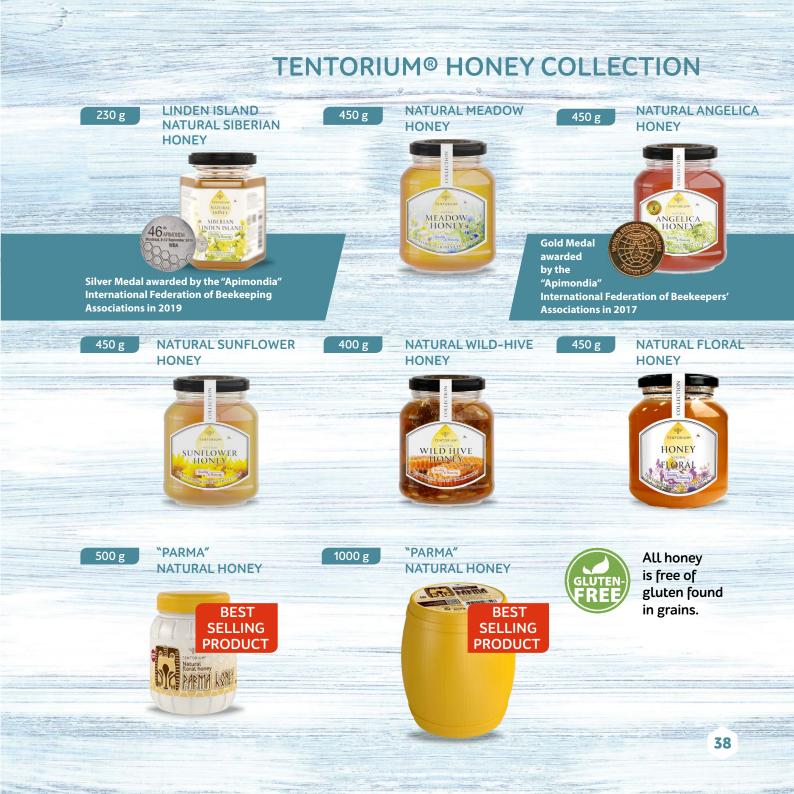

# TENTORIUM® HONEY COLLECTION

TENTORIUM® HONEY COLLECTION includes best natural honeys gathered in different regions of Russia. Each honey jar in the Collection is a benchmark of quality and a real treasure. Every product is produced in limited batches.

In order to verify botanical origin of honey, TENTORIUM<sup>®</sup> Company tests each batch. Such resource-intensive pollen analysis provides information about pollen grain content in plants from which the honey was gathered, and about geographical origin of honey.

Pure monofloral honey is rare – such honey is collected by bees from flowers of the same type. According to a relevant state standard, such honey must contain at least 30% of pollen grains of specific flowers.

Pollen analysis of floral honey includes determination of the main honey plants. Pollen analysis results are attached to every TENTORIUM<sup>®</sup> honey jar.

Thorough regular tests ensure highest quality of TENTORIUM® honey. Try TENTO-RIUM® Honey Collection and check out its original taste and health benefits!