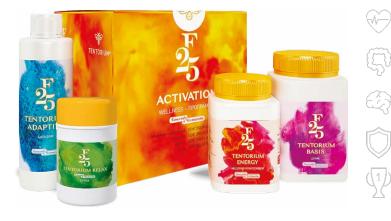

### F25 ACTIVATION WELLNESS PROGRAM

### Ingredients:

**Tentorium Basis Dragée** (280 g) – honey, pollen (pellets), propolis extract, low molecular weight chitosan, pine nuts, ascorbic acid (vitamin C), beeswax;

**Tentorium Energy Honey-Based Ingredients (**280 g) – honey, beebread, royal jelly;

**Tentorium Adaptive Balm** (200 ml) - propolis, mumio, Siberian ginseng extract;

**Tentorium Relax Cream** (100 ml) – propolis extract, horseradish extract, Siberian fir extract, bee venom, beeswax, camphor oil.

F25 Activation Wellness Program is unique in its ingredients and doses as it was based on scientific research in the field of sports medicine. This easy-to-use program was developed for people working under high mental and physical stress. The program is highly appreciated by medical community. The program activates mental, physical and adaptive abilities of people and brings them into harmony with their environment.