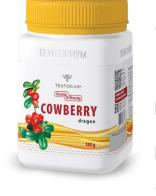

### **COWBERRY**

**Ingredients:** Cowberries, honey, pollen (pellets), propolis extract, cowberry leaves extract, beeswax.

This product contains components that enhance each other's effect. Intended for regulation of functional activity of the urinary system, and have antipyretic and diuretic effects.

### Directions for use:

Take 1 teaspoon of the dragée 2 times a day before noon 30 minutes before meals.