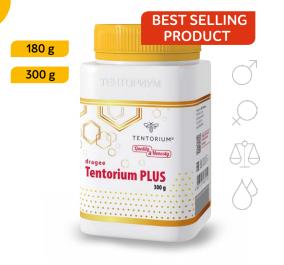

### **TENTORIUM PLUS**

Ingredients: pollen (pellets), propolis extract, beeswax.

This is a basic dragée used as a supplement to wholesome diet of the entire family. The basis of the dragée is top-quality bee pollen. Thanks to specific enzymes of pollen pellets – DNA-reducing nucleases – the dragée is beneficial to everyone: it contributes to children's physical growth, helps adults restore vital forces, and strengthens the immune system and increases resistance of the body to adverse environmental factors. Tentorium Plus Dragée contains all basic vitamins, micronutrients, enzymes, nucleic acids and amino acids.

### Expert comment

Thanks to a wide range of its beneficial effects, Tentorium Plus Dragée can be used as the basis for any health program and guarantees physical wellbeing!