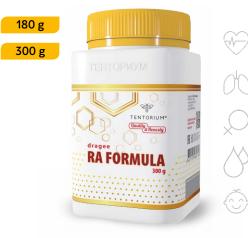

## **RA FORMULA**

**Ingredients:** Bee moth and propolis extracts, pollen (pellets), honey, beeswax.

This dragée is of the classic TENTORIUM<sup>®</sup> product range and has a unique component – bee moth extract. In combination with other gifts of nature found in beehives, bee moth extract protects the cardiovascular system. Thanks to cerase enzyme which dissolves wax-like substances in walls of pathogenic bacteria, this product is used to treat respiratory diseases. The dragée improves reproductive function and is perfect for those who are planning for pregnancy.

Directions for use:

Take 1 teaspoon of the dragée 3 times a day 30 minutes before meals.