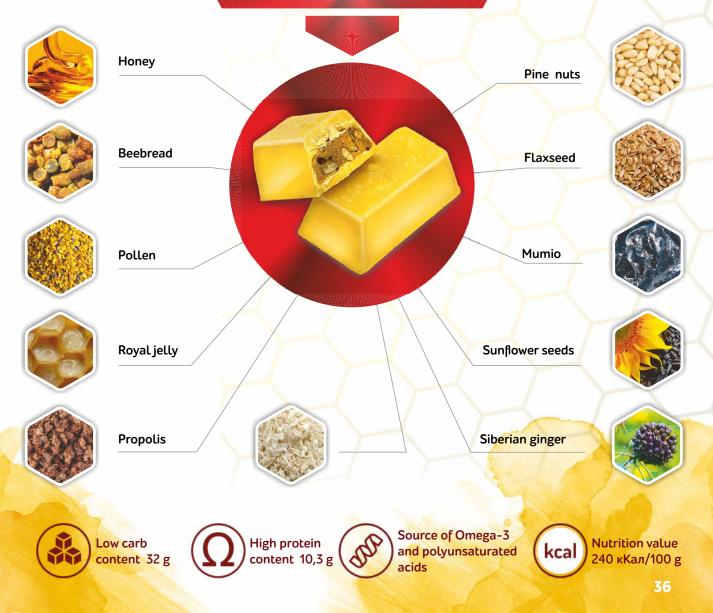

# **`GOLD BAR**" **API-SNACK**

Ingredients: Beebread, propolis, royal jelly, pollen, pine nuts, sunflower seeds, mumio, Siberian ginseng, flaxseed, chitosan, honey.

This product is Russia's first api-snack containing all known gifts of nature found in a beehive.

Positive effects of this natural complex of vitamins and micronutrients contained in bee products and herbal components are the following:

- Protects the body against stress it improves stress resistance, and provides additional support during infectious epidemics and seasonal immune deficiency;
- Reduces the risk of a heart attack and stroke:
- Helps the body fully recover during sleep when under stress;
- Gives energy boost for the whole day.

### Directions for use:

Divide 1 pack of "Gold Bar" into two equal parts and take one part in the morning and the other one in at lunchtime.

Favorable effect of the bee products used in "Gold Bar" to the human body has been clinically proven in studies performed at Yugorsk College of Olympic Reserve (Khanty-Mansiysk)