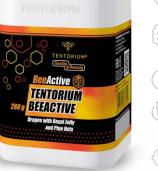

## **TENTORIUM BEEACTIVE**

**Ingredients:** pine nuts, isomalt, honey, royal jelly, propolis extract, ascorbic acid (vitamin C), beeswax.

A natural and tasty product based on pine nuts and royal jelly gives energy boost. Vitamins and minerals regulate metabolism, bee products give energy for the whole day.

Combination of ingredients makes this dragée a real catch for anyone who wants to live an active lifestyle. The dragée gives vital forces, boosts activity, stimulates metabolism. A specialty food product for athletes, clinically tested.

**Directions for use:** 

Take 1 teaspoon of the dragée 3 times a day during periods of intense physical and mental stress.