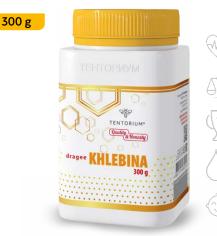

## KHLEBINA Ingredients: Beebread, honey, beeswax.

The dragée based on beebread and honey has antisclerotic effect, and restores function of the cardiovascular, digestive and endocrine systems. This is a purpose-specific and clinically approved nutrition product developed for athletes.

### Expert comment

The dragée is recommended as a natural component of a diet intended to regulate gut microflora and function of the liver, thyroid gland, kidneys, lungs, heart, and prostate gland, and their regeneration.

### Directions for use:

Take 4 dragées 3 times a day. To gain weight, take them 30 minutes before meals. To maintain weight, take them right after meals.