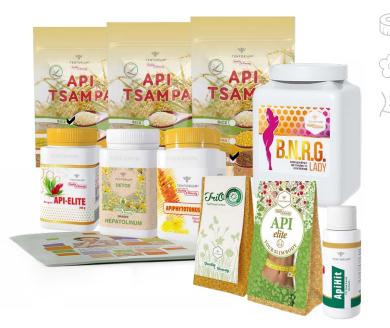

"A 28-DAYS MAKEOVER" SET

### Ingredients:

APIPHYTOTONUS Honey-Based (300 g) honey, royal jelly, pollen (pellets);

Gluten Free Apitsampa (300 g) – buckwheat/ corn/rice, pectin, inulin, chitosan;

#### B.N.R.G. LADY Protein Cocktail Concentrate

(500 g) – sunflower protein concentrate, royal jelly, collagen, inulin, cocoa bean shell, barley flakes, vitamin C (ascorbic acid);

HepatoLinum Dragée (300 g) – honey, propolis extract, flaxseed flour, milk thistle extract, beeswax

**ApiHit Balm** (100 ml) – low molecular weight chitosan, water fraction of Siberian fir CO<sub>2</sub>extract:

### **Green Tea with ApiElite Herbal Extracts**

(100 g) – pekoe green tea; birch leaf, cowberry, milfoil, rose hip, dandelion root extracts; ginger CO<sub>2</sub>-extract;

TriO Api-Phyto Cocktail (70 g) - propolis, honey, pectin; goutweed, dandelion, lady's mantle, burdock, Plantago major leaves; clover, cranberries, licorice root extract; Althaea officinalis, chamomile, yarrow, St. John's wort, coriander seed extracts:

Api-Elite Dragée (300 g) - pollen (pellets), honey; propolis, milfoil, birch leaf, cowberry, rose hip, dandelion root, ginger extracts; beeswax.